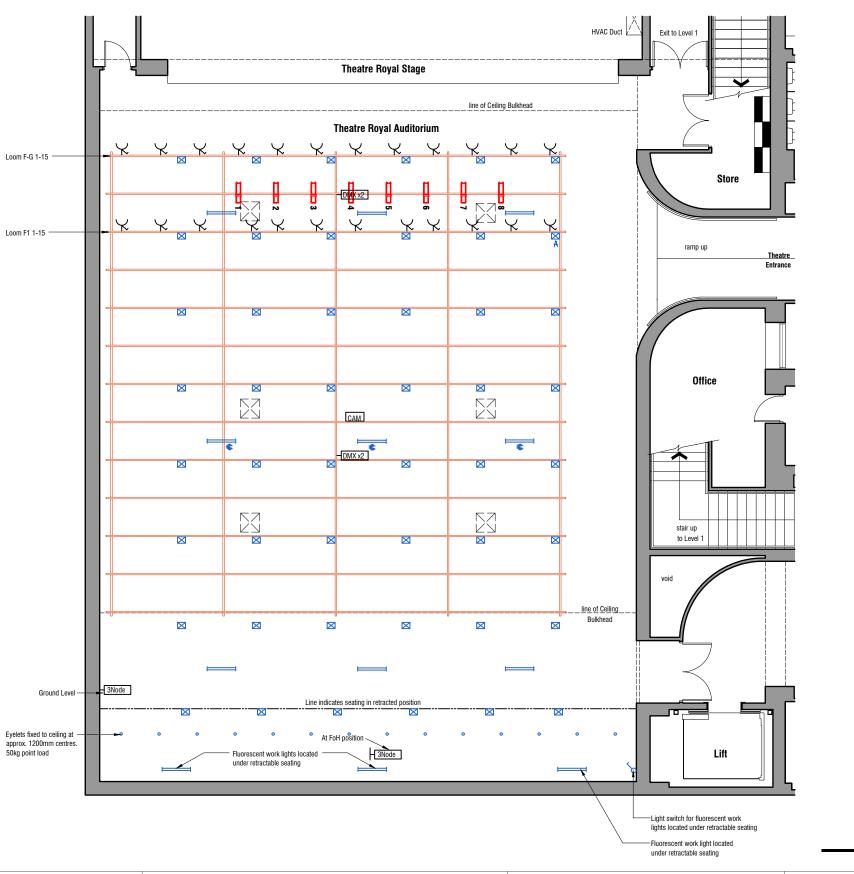

#### **Electrical Key**

✓ Single 10amp Power Outlet

-CAM Camera

3Node ELC 3 Channel DMX Node

DMX DMX Comms Panel

Supplied By:

LIGHTHAUS

# **TSB** SHOWPLACE

92 Devon St New plymouth tsbshowplace@npdc.govt.nz PH 06 759 6712

Project Title:

TSB Showplace Lighting upgrade

rawing:

Theatre Royal Auditorium Lighting Plan

Site Address:
TSB Showplace
92 Devon Street
New Plymouth
Status:
As Built

| REVISION | ISSUED BY | DESCRIPTION                       | DATE    | Project i         |
|----------|-----------|-----------------------------------|---------|-------------------|
| Α        | DM        | For Approval                      | 10/1/23 |                   |
| В        | DM        | For Approval - Following Comments | 16/1/23 |                   |
| С        | DM        | As Built                          | 20/2/23 |                   |
| D        | DM        | As Built - Following Comments     | 2/3/23  | Drawn E           |
|          |           |                                   |         | Dave N            |
|          |           |                                   |         |                   |
|          | R         | Revision Schedule                 |         | Checked<br>Nick R |

|   | Project No.   | Date:     |           |
|---|---------------|-----------|-----------|
|   |               | 10/1/2023 |           |
|   | Drawn By:     | Scale:    |           |
|   | Dave Morrison | NTS       |           |
|   | Checked By:   | Sheet No: | Revision: |
|   | Nick Reeves   | 2 of 3    | D         |
| 1 |               |           |           |

Note: Fitting Numbers references fittings from a control perspective Other information like DMX addressing is in the Supplied Table