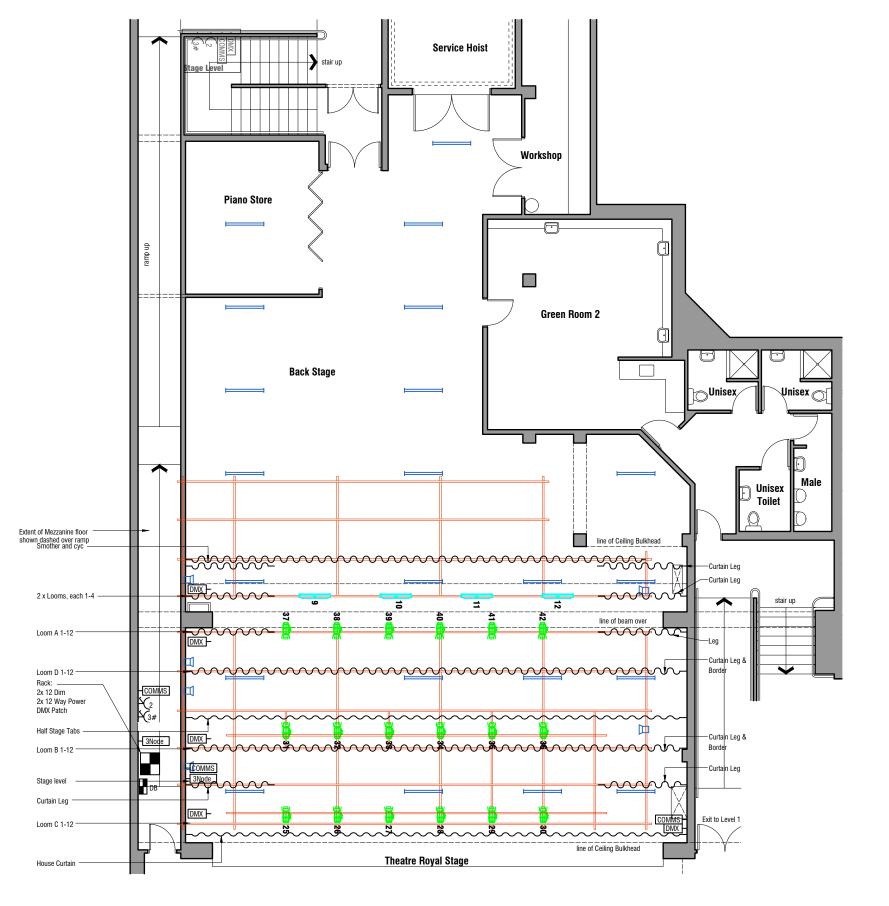

#### **Electrical Key**

2 Double 10amp Power Outlet

Single 10amp Power Outlet

-CAM Camera

- 3Node ELC 3 Channel DMX Node

DMX Comms Panel

Supplied By:

LIGHTHAUS

## **TSB** SHOWPLACE

92 Devon St New plymouth tsbshowplace@npdc.govt.nz PH 06 759 6712

Project Title:

TSB Showplace
Lighting upgrade

Drawing:
Theatre Royal Stage Lighting Plan

Site Address:
TSB Showplace
92 Devon Street
New Plymouth
Status:
As Built

| REVISION | ISSUED BY | DESCRIPTION                       | DATE    | Projec |
|----------|-----------|-----------------------------------|---------|--------|
| Α        | DM        | For Approval                      | 10/1/23 |        |
| В        | DM        | For Approval - Following Comments | 16/1/23 |        |
| С        | DM        | As Built                          | 20/2/23 |        |
| D        | DM        | As Built - Added Additional Bars  | 2/3/23  | Drawi  |
|          |           |                                   |         | Dav    |
|          |           |                                   |         | Check  |
|          | R         | Revision Schedule                 |         | Nick   |

Scale 1:100

| Project No.                | Date:               |           |
|----------------------------|---------------------|-----------|
|                            | 10/1/2023           |           |
| Drawn By:                  | Scale:              |           |
| Dave Morrison              | NTS                 |           |
| Checked By:<br>Nick Reeves | Sheet No:<br>3 of 3 | Revision: |
|                            |                     |           |

Note: Fitting Numbers references fittings from a control perspective Other information like DMX addressing is in the Supplied Table