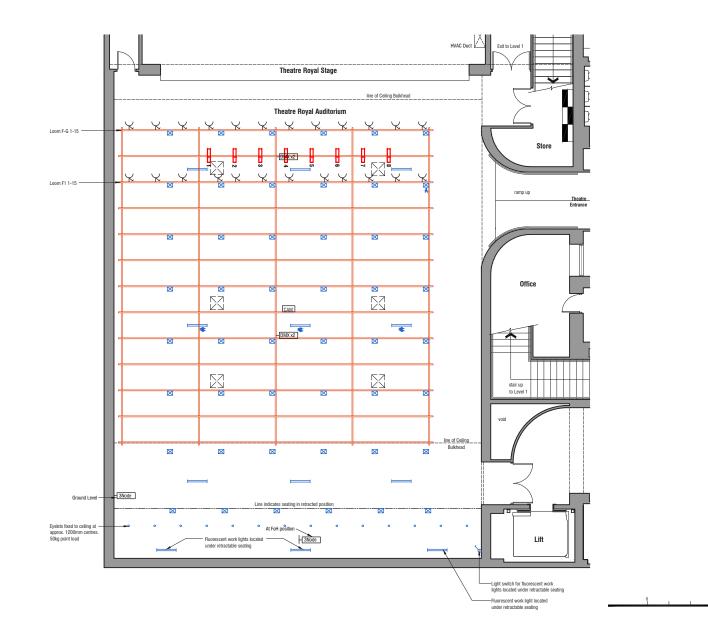

## THEATRE ROYAL SPECIFICATIONS

| Venue Description                 | Rectangular black box theatre built in 1998 on<br>basement level with a combination of flat floor and<br>tiered retractable seating installed in 2010. |                                                              | Tabs                | 1x set black velour tabs at 4.8m                                                                    |
|-----------------------------------|--------------------------------------------------------------------------------------------------------------------------------------------------------|--------------------------------------------------------------|---------------------|-----------------------------------------------------------------------------------------------------|
|                                   |                                                                                                                                                        |                                                              |                     | 1x set black velour tabs at 8.8m (backdrop)                                                         |
| Theatre Capacity                  | Seating<br>Cabaret<br>Banquet                                                                                                                          | 527<br>336 theatre with 120 at round tables<br>340 at tables | Masking             | Legs 5x sets black 525gm velour legs<br>4.330m long x 2.775m wide                                   |
| (Company size may in              | Flat Éloor<br>npact upon m                                                                                                                             | 550<br>aximum auditorium capacity).                          | Boarders            | 5x black wool serge 565gm masking border<br>15.2wide .580m drop                                     |
| Auditorium (337m²):               | Auditorium (337m²): Wide 16.90m<br>Length 19.95m                                                                                                       |                                                              | Gueleneme           | White filled gauge 9.7m installed upon request                                                      |
|                                   |                                                                                                                                                        |                                                              | Cyclorama           | White filled gauze 8.7m installed upon request                                                      |
|                                   | Height                                                                                                                                                 | 5.00m                                                        | Power               | 1x PDL CAT 56 5pin 40amp USP stage level                                                            |
| Stage Information:                |                                                                                                                                                        |                                                              |                     | 6x PDL Cat56 5 pin 40amp sockets Mezzanine floor<br>OP (note 4x used for House Dimmers and Distros) |
| Stage                             | 25mm plyw                                                                                                                                              | ood painted black                                            |                     |                                                                                                     |
| Stage rake                        | Flat<br>14.2m Pros Height 4.07m                                                                                                                        |                                                              | Comms               | Corded belt packs and headsets can be hired in                                                      |
| Stage opening                     |                                                                                                                                                        |                                                              |                     | upon request.                                                                                       |
| Grid elevation                    | 4.65m                                                                                                                                                  |                                                              |                     |                                                                                                     |
| Stage depth                       | 8.80m                                                                                                                                                  |                                                              |                     |                                                                                                     |
| Stage width                       | 15.85m                                                                                                                                                 |                                                              |                     |                                                                                                     |
| 1.6m - OP wing                    |                                                                                                                                                        | the second                                                   | - the second second |                                                                                                     |
| 1.6m - P wing                     |                                                                                                                                                        |                                                              |                     |                                                                                                     |
| Stage height                      | Auditorium                                                                                                                                             | floor to stage height - 0.5m                                 |                     |                                                                                                     |
| Fixed Grid<br>(no counterweight): | Number<br>of loads                                                                                                                                     | Wt / point load                                              |                     |                                                                                                     |
|                                   | 1                                                                                                                                                      | 500kg at intersection                                        |                     |                                                                                                     |
|                                   | 1                                                                                                                                                      | 225kg centre of span                                         |                     |                                                                                                     |
|                                   | 2                                                                                                                                                      | 170kg at third point                                         | 111                 |                                                                                                     |
|                                   | 3                                                                                                                                                      | 110kg at quarter points                                      |                     |                                                                                                     |

Curtain information:<br/>Main CurtainGold velvet central opening tab track operated<br/>from OP

npeventvenues.nz

| Lighting Equipment | Zero88 FLX S48 Lighting Console                                                                                                                                                                                                                   | Loading Dock         | Door width                 | 2.45m                   |
|--------------------|---------------------------------------------------------------------------------------------------------------------------------------------------------------------------------------------------------------------------------------------------|----------------------|----------------------------|-------------------------|
|                    | <u>Over Stage</u><br>18 x LED Fresnel RGBAL DMX Zoom CCS3 with                                                                                                                                                                                    |                      | Door height                | 5.70m                   |
| bar                | barn doors                                                                                                                                                                                                                                        |                      | Width of Dock              | 2.70m                   |
|                    | 4 x Ecl Cyclorama 100                                                                                                                                                                                                                             |                      | Height                     | .85m                    |
|                    | <u>FOH LX Rail</u><br>8 x ECL profile CTPLUS                                                                                                                                                                                                      | Load in stage access | Via goods lift             |                         |
|                    | 6x Truss Looms in various locations back to<br>dimmers (4x on stage, 2x front of house)                                                                                                                                                           | Goods Lift           | Lift dimensions            | 3.6m x 2.6m x 2.6m high |
| House Light        | RGBW LED house lights<br>Touch panel control at the front of the auditorium or via DMX                                                                                                                                                            |                      | Door width<br>Maximum load | 2.29m<br>4000kg         |
| Sound              | No sound installed in the Theatre Royal                                                                                                                                                                                                           |                      |                            |                         |
| Sound Levels       | Not to exceed 100db at control position                                                                                                                                                                                                           |                      |                            |                         |
| Control Positions  | Theatre style - centre of auditorium<br>Flat floor - varying options<br>House connections - Centre Back of Auditorium, OP back<br>of Auditorium (retracted seating only), DS OP Stage wings<br>Cable Duct with Draw rope available down OP wall - |                      |                            |                         |

Single 10amp Power Outlet

CAM Camera

Sindle ELC 3 Channel DMX Node

DMX DMX Comms Panel

npeventvenues.nz

2 Double 10amp Power Outlet
3 Single 10amp Power Outlet
-CAM Camera
-3Node ELC 3 Channel DMX Node

DMX DMX Comms Panel

Scale 1:100 0 3m