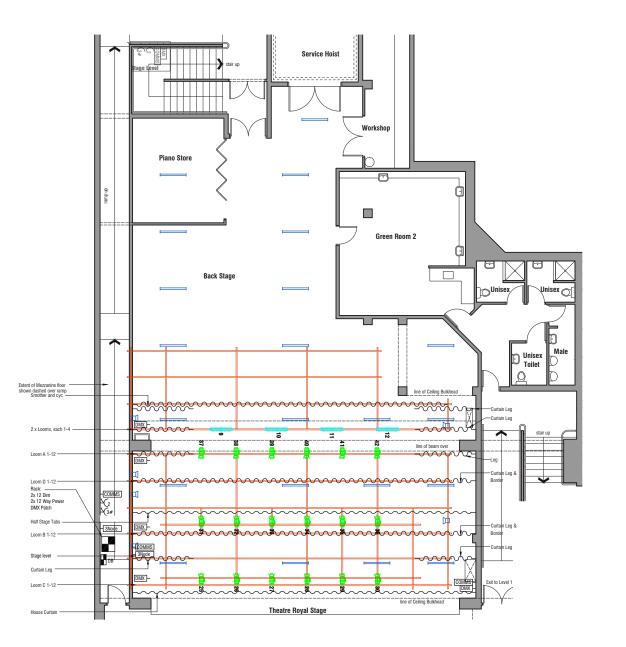

## THEATRE ROYAL SPECIFICATIONS

| Venue Description                 | Rectangular black box theatre built in 1998 on<br>basement level with a combination of flat floor and<br>tiered retractable seating installed in 2010. |                                                              | Tabs                | 1x set black velour tabs at 4.8m                                                                    |
|-----------------------------------|--------------------------------------------------------------------------------------------------------------------------------------------------------|--------------------------------------------------------------|---------------------|-----------------------------------------------------------------------------------------------------|
|                                   |                                                                                                                                                        |                                                              |                     | 1x set black velour tabs at 8.8m (backdrop)                                                         |
| Theatre Capacity                  | Seating<br>Cabaret<br>Banquet                                                                                                                          | 527<br>336 theatre with 120 at round tables<br>340 at tables | Masking             | Legs 5x sets black 525gm velour legs<br>4.330m long x 2.775m wide                                   |
| (Company size may in              | Flat Éloor<br>npact upon m                                                                                                                             | 550<br>aximum auditorium capacity).                          | Boarders            | 5x black wool serge 565gm masking border<br>15.2wide .580m drop                                     |
| Auditorium (337m²):               | Auditorium (337m²): Wide 16.90m<br>Length 19.95m                                                                                                       |                                                              | Gueleneme           | White filled gauge 9.7m installed upon request                                                      |
|                                   |                                                                                                                                                        |                                                              | Cyclorama           | White filled gauze 8.7m installed upon request                                                      |
|                                   | Height                                                                                                                                                 | 5.00m                                                        | Power               | 1x PDL CAT 56 5pin 40amp USP stage level                                                            |
| Stage Information:                |                                                                                                                                                        |                                                              |                     | 6x PDL Cat56 5 pin 40amp sockets Mezzanine floor<br>OP (note 4x used for House Dimmers and Distros) |
| Stage                             | 25mm plyw                                                                                                                                              | ood painted black                                            |                     |                                                                                                     |
| Stage rake                        | Flat<br>14.2m Pros Height 4.07m                                                                                                                        |                                                              | Comms               | Corded belt packs and headsets can be hired in                                                      |
| Stage opening                     |                                                                                                                                                        |                                                              |                     | upon request.                                                                                       |
| Grid elevation                    | 4.65m                                                                                                                                                  |                                                              |                     |                                                                                                     |
| Stage depth                       | 8.80m                                                                                                                                                  |                                                              |                     |                                                                                                     |
| Stage width                       | 15.85m                                                                                                                                                 |                                                              |                     |                                                                                                     |
| 1.6m - OP wing                    |                                                                                                                                                        | the second                                                   | - the second second |                                                                                                     |
| 1.6m - P wing                     |                                                                                                                                                        |                                                              |                     |                                                                                                     |
| Stage height                      | Auditorium                                                                                                                                             | floor to stage height - 0.5m                                 |                     |                                                                                                     |
| Fixed Grid<br>(no counterweight): | Number<br>of loads                                                                                                                                     | Wt / point load                                              |                     |                                                                                                     |
|                                   | 1                                                                                                                                                      | 500kg at intersection                                        |                     |                                                                                                     |
|                                   | 1                                                                                                                                                      | 225kg centre of span                                         |                     |                                                                                                     |
|                                   | 2                                                                                                                                                      | 170kg at third point                                         | 111                 |                                                                                                     |
|                                   | 3                                                                                                                                                      | 110kg at quarter points                                      |                     |                                                                                                     |

Curtain information:<br/>Main CurtainGold velvet central opening tab track operated<br/>from OP

npeventvenues.nz

| Lighting Equipment | Zero88 FLX S48 Lighting Console                                                                                                                                                                                                                   | Loading Dock         | Door width                 | 2.45m                   |
|--------------------|---------------------------------------------------------------------------------------------------------------------------------------------------------------------------------------------------------------------------------------------------|----------------------|----------------------------|-------------------------|
|                    | <u>Over Stage</u><br>18 x LED Fresnel RGBAL DMX Zoom CCS3 with                                                                                                                                                                                    |                      | Door height                | 5.70m                   |
| bar                | barn doors                                                                                                                                                                                                                                        |                      | Width of Dock              | 2.70m                   |
|                    | 4 x Ecl Cyclorama 100                                                                                                                                                                                                                             |                      | Height                     | .85m                    |
|                    | <u>FOH LX Rail</u><br>8 x ECL profile CTPLUS                                                                                                                                                                                                      | Load in stage access | Via goods lift             |                         |
|                    | 6x Truss Looms in various locations back to<br>dimmers (4x on stage, 2x front of house)                                                                                                                                                           | Goods Lift           | Lift dimensions            | 3.6m x 2.6m x 2.6m high |
| House Light        | RGBW LED house lights<br>Touch panel control at the front of the auditorium or via DMX                                                                                                                                                            |                      | Door width<br>Maximum load | 2.29m<br>4000kg         |
| Sound              | No sound installed in the Theatre Royal                                                                                                                                                                                                           |                      |                            |                         |
| Sound Levels       | Not to exceed 100db at control position                                                                                                                                                                                                           |                      |                            |                         |
| Control Positions  | Theatre style - centre of auditorium<br>Flat floor - varying options<br>House connections - Centre Back of Auditorium, OP back<br>of Auditorium (retracted seating only), DS OP Stage wings<br>Cable Duct with Draw rope available down OP wall - |                      |                            |                         |

Cable Duct with Draw rope available down OP wall Approx 35m from Control position to stage

| Green room | Back stage                   |
|------------|------------------------------|
|            | Kitchen area                 |
|            | Ever boiler zip              |
|            | Microwave                    |
|            | Fridge / Freezer             |
|            | 1x tables and various chairs |
|            | TV with live stage picture   |
|            | First aid kit                |
|            |                              |

Single 10amp Power Outlet

CAM Camera

Sindle ELC 3 Channel DMX Node

DMX DMX Comms Panel

npeventvenues.nz

2 Double 10amp Power Outlet
3 Single 10amp Power Outlet
-CAM Camera
-3Node ELC 3 Channel DMX Node

DMX DMX Comms Panel

Scale 1:100 0 3m