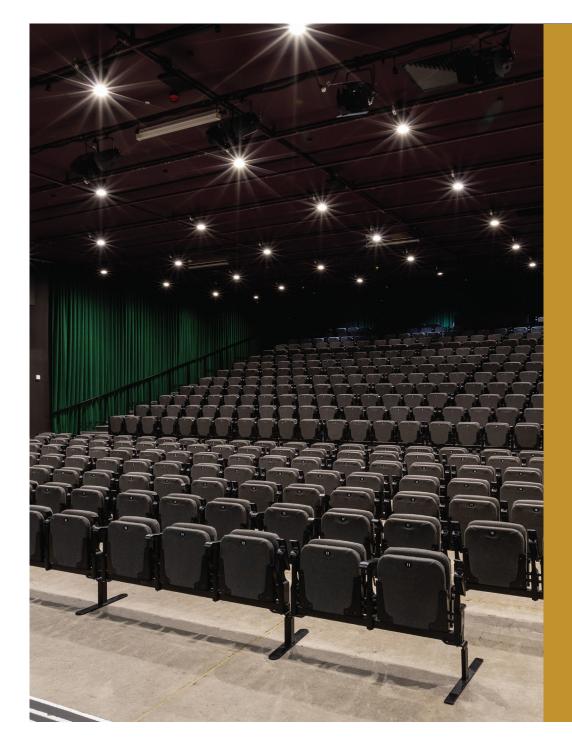

## THEATRE ROYAL SPECIFICATIONS

| Venue Description                 | Rectangular black box theatre built in 1998 on<br>basement level with a combination of flat floor and<br>tiered retractable seating installed in 2010. |                                                              | Tabs                | 1x set black velour tabs at 4.8m                                                                    |
|-----------------------------------|--------------------------------------------------------------------------------------------------------------------------------------------------------|--------------------------------------------------------------|---------------------|-----------------------------------------------------------------------------------------------------|
|                                   |                                                                                                                                                        |                                                              |                     | 1x set black velour tabs at 8.8m (backdrop)                                                         |
| Theatre Capacity                  | Seating<br>Cabaret<br>Banquet                                                                                                                          | 527<br>336 theatre with 120 at round tables<br>340 at tables | Masking             | Legs 5x sets black 525gm velour legs<br>4.330m long x 2.775m wide                                   |
| (Company size may in              | Flat Éloor<br>npact upon m                                                                                                                             | 550<br>aximum auditorium capacity).                          | Boarders            | 5x black wool serge 565gm masking border<br>15.2wide .580m drop                                     |
| Auditorium (337m²):               | Auditorium (337m²): Wide 16.90m<br>Length 19.95m                                                                                                       |                                                              | Gueleneme           | White filled gauge 9.7m installed upon request                                                      |
|                                   |                                                                                                                                                        |                                                              | Cyclorama           | White filled gauze 8.7m installed upon request                                                      |
|                                   | Height                                                                                                                                                 | 5.00m                                                        | Power               | 1x PDL CAT 56 5pin 40amp USP stage level                                                            |
| Stage Information:                |                                                                                                                                                        |                                                              |                     | 6x PDL Cat56 5 pin 40amp sockets Mezzanine floor<br>OP (note 4x used for House Dimmers and Distros) |
| Stage                             | 25mm plyw                                                                                                                                              | ood painted black                                            |                     |                                                                                                     |
| Stage rake                        | Flat<br>14.2m Pros Height 4.07m                                                                                                                        |                                                              | Comms               | Corded belt packs and headsets can be hired in                                                      |
| Stage opening                     |                                                                                                                                                        |                                                              |                     | upon request.                                                                                       |
| Grid elevation                    | 4.65m                                                                                                                                                  |                                                              |                     |                                                                                                     |
| Stage depth                       | 8.80m                                                                                                                                                  |                                                              |                     |                                                                                                     |
| Stage width                       | 15.85m                                                                                                                                                 |                                                              |                     |                                                                                                     |
| 1.6m - OP wing                    |                                                                                                                                                        | the second                                                   | - the second second |                                                                                                     |
| 1.6m - P wing                     |                                                                                                                                                        |                                                              |                     |                                                                                                     |
| Stage height                      | Auditorium                                                                                                                                             | floor to stage height - 0.5m                                 |                     |                                                                                                     |
| Fixed Grid<br>(no counterweight): | Number<br>of loads                                                                                                                                     | Wt / point load                                              |                     |                                                                                                     |
|                                   | 1                                                                                                                                                      | 500kg at intersection                                        |                     |                                                                                                     |
|                                   | 1                                                                                                                                                      | 225kg centre of span                                         |                     |                                                                                                     |
|                                   | 2                                                                                                                                                      | 170kg at third point                                         | 111                 |                                                                                                     |
|                                   | 3                                                                                                                                                      | 110kg at quarter points                                      |                     |                                                                                                     |