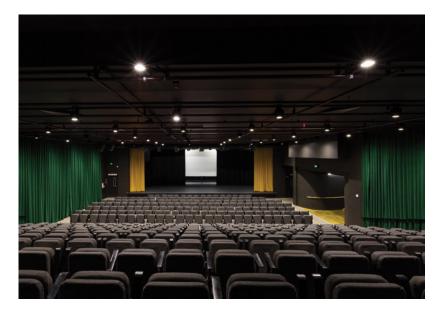

## THEATRE ROYAL SPECIFICATIONS

| Venue Description                 | Rectangular black box theatre built in 1998 on<br>basement level with a combination of flat floor and<br>tiered retractable seating installed in 2010. |                                                              | Tabs                | 1x set black velour tabs at 4.8m                                                                    |
|-----------------------------------|--------------------------------------------------------------------------------------------------------------------------------------------------------|--------------------------------------------------------------|---------------------|-----------------------------------------------------------------------------------------------------|
|                                   |                                                                                                                                                        |                                                              |                     | 1x set black velour tabs at 8.8m (backdrop)                                                         |
| Theatre Capacity                  | Seating<br>Cabaret<br>Banquet                                                                                                                          | 527<br>336 theatre with 120 at round tables<br>340 at tables | Masking             | Legs 5x sets black 525gm velour legs<br>4.330m long x 2.775m wide                                   |
| (Company size may in              | Flat Éloor<br>npact upon m                                                                                                                             | 550<br>aximum auditorium capacity).                          | Boarders            | 5x black wool serge 565gm masking border<br>15.2wide .580m drop                                     |
| Auditorium (337m²):               | Auditorium (337m²): Wide 16.90m<br>Length 19.95m                                                                                                       |                                                              | Gueleneme           | White filled gauge 9.7m installed upon request                                                      |
|                                   |                                                                                                                                                        |                                                              | Cyclorama           | White filled gauze 8.7m installed upon request                                                      |
|                                   | Height                                                                                                                                                 | 5.00m                                                        | Power               | 1x PDL CAT 56 5pin 40amp USP stage level                                                            |
| Stage Information:                |                                                                                                                                                        |                                                              |                     | 6x PDL Cat56 5 pin 40amp sockets Mezzanine floor<br>OP (note 4x used for House Dimmers and Distros) |
| Stage                             | 25mm plyw                                                                                                                                              | ood painted black                                            |                     |                                                                                                     |
| Stage rake                        | Flat<br>14.2m Pros Height 4.07m                                                                                                                        |                                                              | Comms               | Corded belt packs and headsets can be hired in                                                      |
| Stage opening                     |                                                                                                                                                        |                                                              |                     | upon request.                                                                                       |
| Grid elevation                    | 4.65m                                                                                                                                                  |                                                              |                     |                                                                                                     |
| Stage depth                       | 8.80m                                                                                                                                                  |                                                              |                     |                                                                                                     |
| Stage width                       | 15.85m                                                                                                                                                 |                                                              |                     |                                                                                                     |
| 1.6m - OP wing                    |                                                                                                                                                        | the second                                                   | - the second second |                                                                                                     |
| 1.6m - P wing                     |                                                                                                                                                        |                                                              |                     |                                                                                                     |
| Stage height                      | Auditorium                                                                                                                                             | floor to stage height - 0.5m                                 |                     |                                                                                                     |
| Fixed Grid<br>(no counterweight): | Number<br>of loads                                                                                                                                     | Wt / point load                                              |                     |                                                                                                     |
|                                   | 1                                                                                                                                                      | 500kg at intersection                                        |                     |                                                                                                     |
|                                   | 1                                                                                                                                                      | 225kg centre of span                                         |                     |                                                                                                     |
|                                   | 2                                                                                                                                                      | 170kg at third point                                         | 111                 |                                                                                                     |
|                                   | 3                                                                                                                                                      | 110kg at quarter points                                      |                     |                                                                                                     |

Curtain information:<br/>Main CurtainGold velvet central opening tab track operated<br/>from OP

npeventvenues.nz

| Lighting Equipment | Zero88 FLX S48 Lighting Console                                                                                                                                                                                                                   | Loading Dock         | Door width                 | 2.45m                   |
|--------------------|---------------------------------------------------------------------------------------------------------------------------------------------------------------------------------------------------------------------------------------------------|----------------------|----------------------------|-------------------------|
|                    | <u>Over Stage</u><br>18 x LED Fresnel RGBAL DMX Zoom CCS3 with                                                                                                                                                                                    |                      | Door height                | 5.70m                   |
| bar                | barn doors                                                                                                                                                                                                                                        |                      | Width of Dock              | 2.70m                   |
|                    | 4 x Ecl Cyclorama 100                                                                                                                                                                                                                             |                      | Height                     | .85m                    |
|                    | <u>FOH LX Rail</u><br>8 x ECL profile CTPLUS                                                                                                                                                                                                      | Load in stage access | Via goods lift             |                         |
|                    | 6x Truss Looms in various locations back to<br>dimmers (4x on stage, 2x front of house)                                                                                                                                                           | Goods Lift           | Lift dimensions            | 3.6m x 2.6m x 2.6m high |
| House Light        | RGBW LED house lights<br>Touch panel control at the front of the auditorium or via DMX                                                                                                                                                            |                      | Door width<br>Maximum load | 2.29m<br>4000kg         |
| Sound              | No sound installed in the Theatre Royal                                                                                                                                                                                                           |                      |                            |                         |
| Sound Levels       | Not to exceed 100db at control position                                                                                                                                                                                                           |                      |                            |                         |
| Control Positions  | Theatre style - centre of auditorium<br>Flat floor - varying options<br>House connections - Centre Back of Auditorium, OP back<br>of Auditorium (retracted seating only), DS OP Stage wings<br>Cable Duct with Draw rope available down OP wall - |                      |                            |                         |