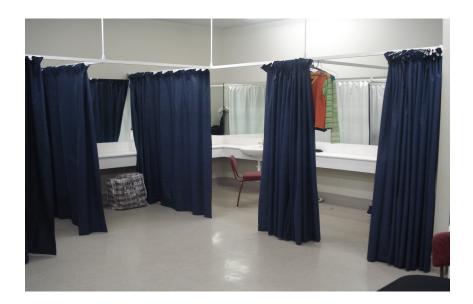

**Dressing Rooms:** Dressing room located in the Green Room (cap 15) 2 mirrored walls with mirror lights above the mirrors 2x wall continuous bench under mirrors 5x curtain cubical 3x basins (hot water) 2x shower areas/toilets. 1x disabled toilet Men's urinals Other options available if required.