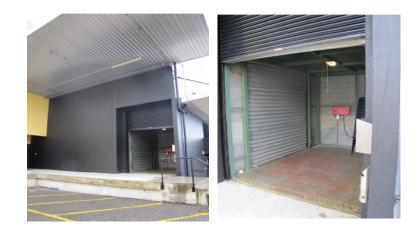

| Loading Dock | Door width    | 2.45m |
|--------------|---------------|-------|
|              | Door height   | 5.70m |
|              | Width of Dock | 2.70m |
|              | Height        | .85m  |

| Load in stage access | Via goods lift  |                         |
|----------------------|-----------------|-------------------------|
| Goods Lift           | Lift dimensions | 3.6m x 2.6m x 2.6m high |
|                      | Door width      | 2.29m                   |
|                      | Maximum load    | 5000kg                  |