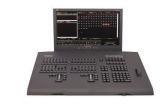

## New Plymouth Event Venues | 2

| 1x Strand Classic Palette II with 150 Channels, 32 submasters                                                                                         |
|-------------------------------------------------------------------------------------------------------------------------------------------------------|
| 2x Theatrelight 12way 2kw dimmer packs                                                                                                                |
| 15x Selecon Fresnels - 1200w                                                                                                                          |
| 6x Selecon PC's with barn doors - 1200w                                                                                                               |
| 4x 4-way Selecon cyc units                                                                                                                            |
| 6x Truss looms in various locations back to dimmers<br>(4x on stage, 2x Front of House)                                                               |
| Follow spot: 1x Selecon Performer - 1200w MSR<br><b>NB:</b> depending on availability                                                                 |
| Slider control available at all control positions                                                                                                     |
| No sound installed in the Theatre Royal                                                                                                               |
| Not to exceed 100db at control position                                                                                                               |
| Theatre Style - middle back FOH<br>Opposite Prompt- OP<br>Prompt - P<br>FOH back of auditorium<br>Mid auditorium flat floor - centre back floor level |
|                                                                                                                                                       |