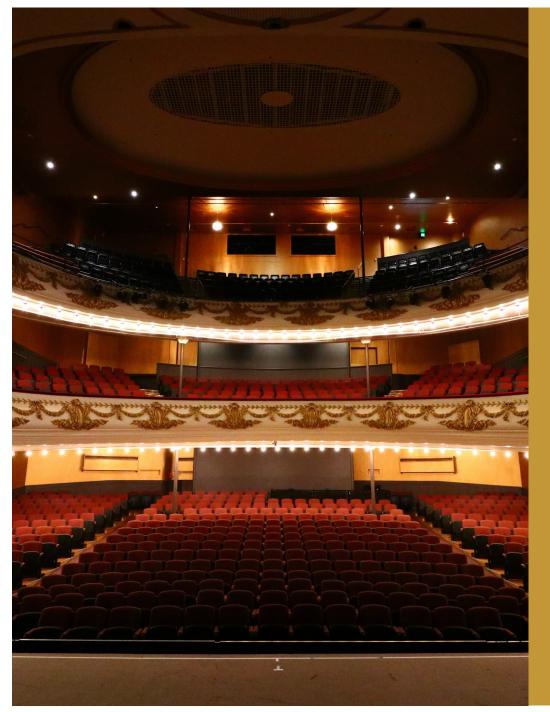

## **TSB THEATRE SPECIFICATIONS**

| Theatre Capacity                     | Stalls450Circle222Gallery283Total955BoxesFor techn                  | ical use only                                             | Orchestra pit   | Width<br>Depth<br>Height<br>Pit floor to stage<br>Lower lip | 10.8m<br>2.05m, extendable to 2.9m<br>(additional cost)<br>600mm<br>1.75m<br>1.38m      |  |
|--------------------------------------|---------------------------------------------------------------------|-----------------------------------------------------------|-----------------|-------------------------------------------------------------|-----------------------------------------------------------------------------------------|--|
| Stage information                    | 25mm Plywood pa                                                     | inted black                                               | Loading dock    | Door width 2450                                             | )mm                                                                                     |  |
| Stage rake<br>Pro-Arch Stage Opening | 4mm per metre<br>Width 8.93m / Height 7.2m                          |                                                           |                 | Door height 5700<br>Width of Dock 2700<br>Height 850r       |                                                                                         |  |
| Stage depth                          | Pro-Arch to back w<br>Apron                                         | all 10.9m<br>1.7m                                         | Stairs to stage | Removable: 2x sets:                                         | Removable: 2x sets: 1m width, 6 steps, stage level<br>to stalls over Orchestra Pit 1.2m |  |
|                                      | <b>Total depth:</b><br>NB: Pro-Arch to Lin                          | <b>12.6m</b><br>ne 45 (Cyc) 9.3m                          | Fire curtain    | Set within the Pro an NB: Tested prior to ear               | rch<br>ch public performance                                                            |  |
| Stage width                          | Inside Pro-arch<br>P side Wing<br>OP Wing                           | 8.93m<br>4.38m<br>4.24m stepped to 8.4m                   |                 |                                                             |                                                                                         |  |
| Elevations from stage                | Grid Height<br>Drift<br>Fly Floor<br>Rear Paint Bridge<br>Fly Floor | 17.8m<br>16.15m<br>7.4m<br>7.1m<br>7.1m (to lower fixing) |                 |                                                             |                                                                                         |  |