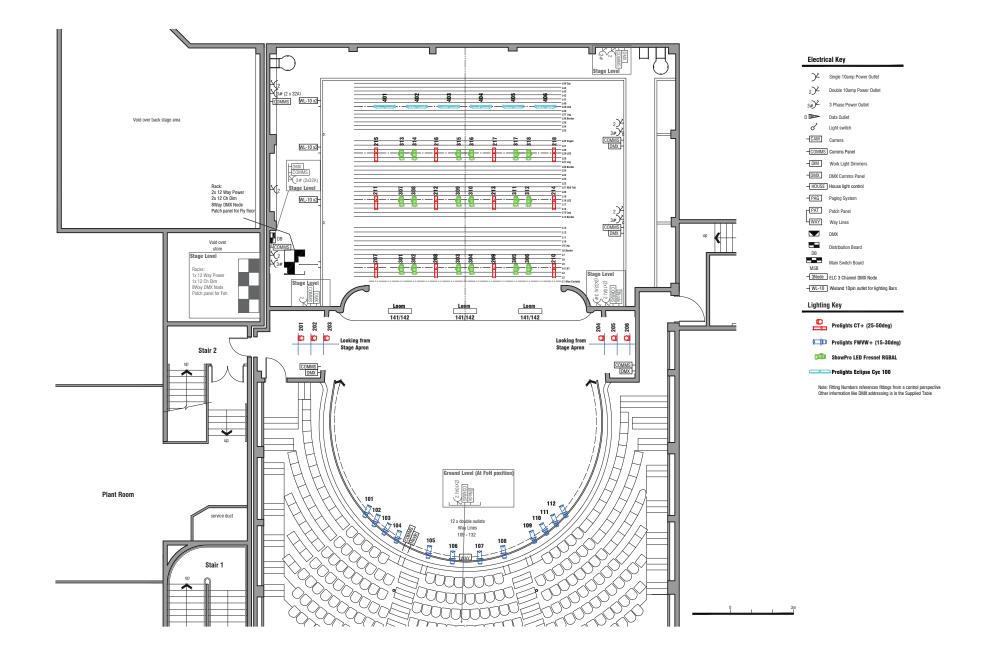

21

22

23

| Power              | 400amp max venue current capacity<br>1x set power lock connectors (off stage OP side)<br>1x 63amp (off stage OP side)                                                                                                                                                                                                                                                                                                                                                                                                                                 | Lighting equipment<br>contd.<br>Hire Lighting | LED stage work lights are mounted on each LX Bar -<br>not DMX controlled<br>Follow spot: 1x Selecon Performer 1200w MSR |
|--------------------|-------------------------------------------------------------------------------------------------------------------------------------------------------------------------------------------------------------------------------------------------------------------------------------------------------------------------------------------------------------------------------------------------------------------------------------------------------------------------------------------------------------------------------------------------------|-----------------------------------------------|-------------------------------------------------------------------------------------------------------------------------|
|                    | 21x PDL Cat 56 40amp sockets in various locations                                                                                                                                                                                                                                                                                                                                                                                                                                                                                                     |                                               | Follow spot: 1x Selecon Rua 9-16°<br><i>NB</i> : depending on availability                                              |
| Power locations    | Stage2x DSPFly floor4x 40a 3ph DSOP1x DSOP(all used by House1x CSOPLX rig)1x USP                                                                                                                                                                                                                                                                                                                                                                                                                                                                      | Comms                                         | Corded Belt packs and headsets can be hired in upon request (can be installed in all relevant areas)                    |
|                    | 1x USOP                                                                                                                                                                                                                                                                                                                                                                                                                                                                                                                                               | Sound                                         | No sound installed in the TSB Theatre                                                                                   |
|                    | Lighting Bunker 6x (2 used for House LX rig)                                                                                                                                                                                                                                                                                                                                                                                                                                                                                                          | Sound levels                                  | Not to exceed 100db at control position.                                                                                |
|                    | Front of house 1x OP Circle Box<br>1x P Circle Box<br>2x Ceiling above Pro arch                                                                                                                                                                                                                                                                                                                                                                                                                                                                       | Control position                              | Positioned OP side of centre section stall level<br>Width 4.6m<br>Depth 1.8m                                            |
|                    | Follow spot box Follow spot box 1x PDL 40a 3ph<br>1x CEEform 32a 3ph outlets.<br><i>NB</i> : Maximum current capacity of<br>Followspot box sub board is 63A                                                                                                                                                                                                                                                                                                                                                                                           |                                               | Due to the fire regulations, no cables are to be<br>run underneath the fire curtain directly behind<br>the Pro Arch.    |
|                    | 40x FOH Waylines from Lighting bunker to Gallery rail and Boxes                                                                                                                                                                                                                                                                                                                                                                                                                                                                                       |                                               |                                                                                                                         |
| Lighting equipment | and Boxes<br>1 x Zero88 FLX Lighting Console<br><u>Gallery Rail</u><br>12x Ecl profile FW VW<br><u>Box Perches</u><br>Circle Box Perches<br>6x ECL Profile CTPLUS (3 per box)<br><u>Over stage</u><br>18 x LED Fresnel RGBAL DMX Zoom CCS3 with barn doors<br>12x ECL profile CTPLUS<br>6 x ECL Cyclorama 100<br>6 x ladders (line from Fly Floor Bridge)<br>Houselight control - FOH Control position, Prompt corner, or via DMX<br>2 x 12 way 2.4kw Distro Fly Floor<br>1 x 12 way 2.4kw Distro Fly Floor<br>1 x 12way 2.4kw dimmer Lighting Bunker |                                               |                                                                                                                         |